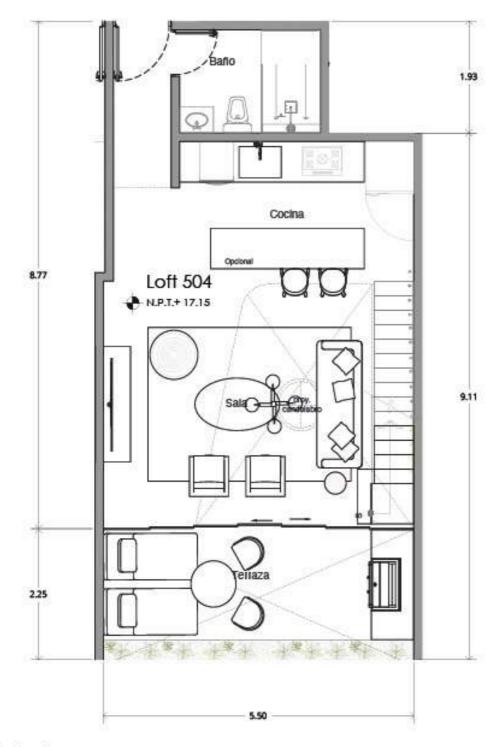

XWHITE GROUP

MAURICIO CEBALLOS X ARCHITECTS VENTAS PROPICASA

\*MOBILIARIO DECORATIVO NO INLCUIDO CONTRABARRA NO INLCUIDA MUEBLE CRILL/ GRILL NO INCLUIDO

LOFT 504

ÁREA INTERIOR PB ÁREA INTERIOR NIVEL 1 ÁREA EXTERIOR ÁREA TOTAL

46.49 M2 42.12 M2 12.66 M2 101.27 M2

SPECIFICATIONS: THESE PLANS MAY BE SUBJECT TO MINOR CHANGES AND/ OR SMALL ADJUSTMENTS IN MEASUREMENTS. DIMENSION AND LAYOUTS DUE YO TECHNICAL IN THE COURSE OF THE PHYSICAL CONSTRUCCION