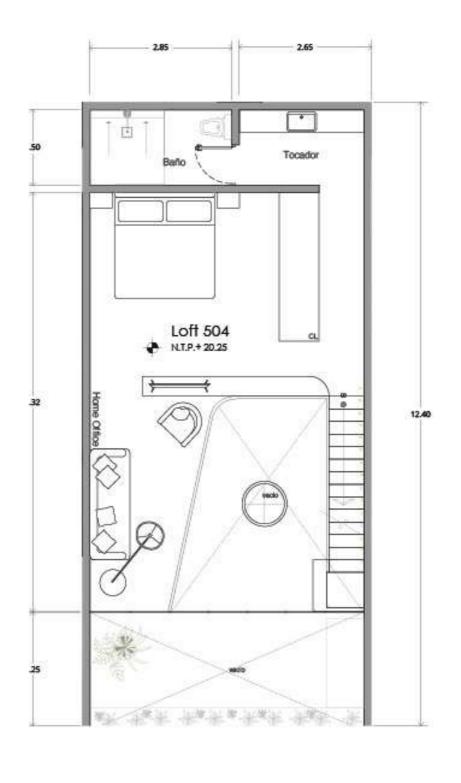

XWHITE GROUP

MAURICIO CEBALLOS X ARCHITECTS VENTAS PROPICASA

\*MOBILIARIO DECORATIVO NO INLCUIDO CONTRABARRA NO INLCUIDA MUEBLE CRILL/ GRILL NO INCLUIDO

LOFT 504

ÁREA INTERIOR PB ÁREA INTERIOR NIVEL 1 ÁREA EXTERIOR ÁREA TOTAL

46.49 M2 42.12 M2 12.66 M2 101.27 M2

SPECIFICATIONS: THESE PLANS MAY BE SUBJECT TO MINOR CHANGES AND/ OR SMALL ADJUSTMENTS IN MEASUREMENTS. DIMENSION AND LAYOUTS DUE YO TECHNICAL IN THE COURSE OF THE PHYSICAL CONSTRUCCION