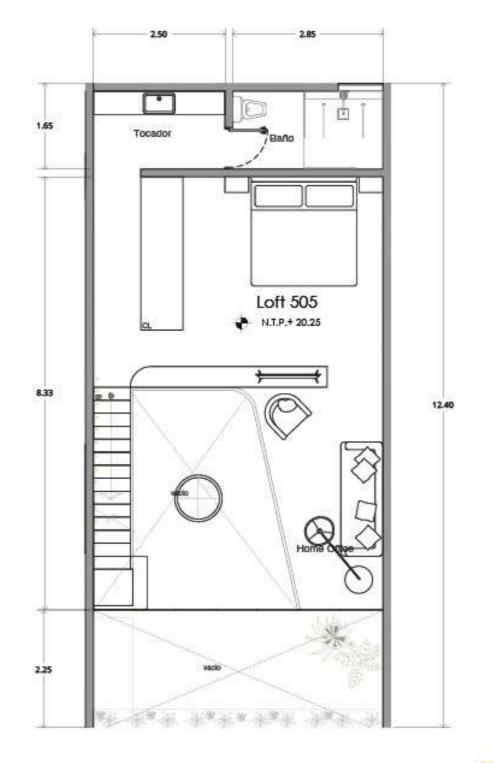

\*MOBILIARIO DECORATIVO NO INLCUIDO CONTRABARRA NO INLCUIDA MUEBLE CRILL/ GRILL NO INCLUIDO

LOFT 505

ÁREA INTERIOR PB 51.41 M 2 ÁREA INTERIOR NIVEL 1 41.14 M 2 ÁREA EXTERIOR 12.69 M 2 ÁREA TOTAL 105.24 M 2

DESARROLLADORA WHITE GROUP

DISEÑO MAURICIO CEBALLOS X ARCHITECTS

LOFT 506

ÁREA INTERIOR PB ÁREA INTERIOR NIVEL ÁREA EXTERIOR ÁREA TOTAL SPECIFICATIONS: THESE PLANS MAY BE SUBJECT TO MINOR CHANGES AND/ OR SMALL ADJUSTMENTS IN MEASUREMENTS. DIMENSION AND LAYOUTS DUE YO TECHNICAL IN THE COURSE OF THE PHYSICAL CONSTRUCTION

70.79 M 2 49.99 M 2 12.65 M 2 133.43 M 2

DESARROLLADORA WHITE GROUP

DISEÑO MAURICIO CEBALLOS X ARCHITECTS

VENTAS REALTY CASA

\*ESPECIFICACIONES: ESTOS PLANOS PUEDEN TENER AJUSTES V/O MODIFICACIONES EN MEDIDAS. COLINDANCIAS V DISTRIBUCIÓN POR RAZONES TÉCNICAS PRESENTADAS EN LA EJECICIÓN DE LA OBRA.