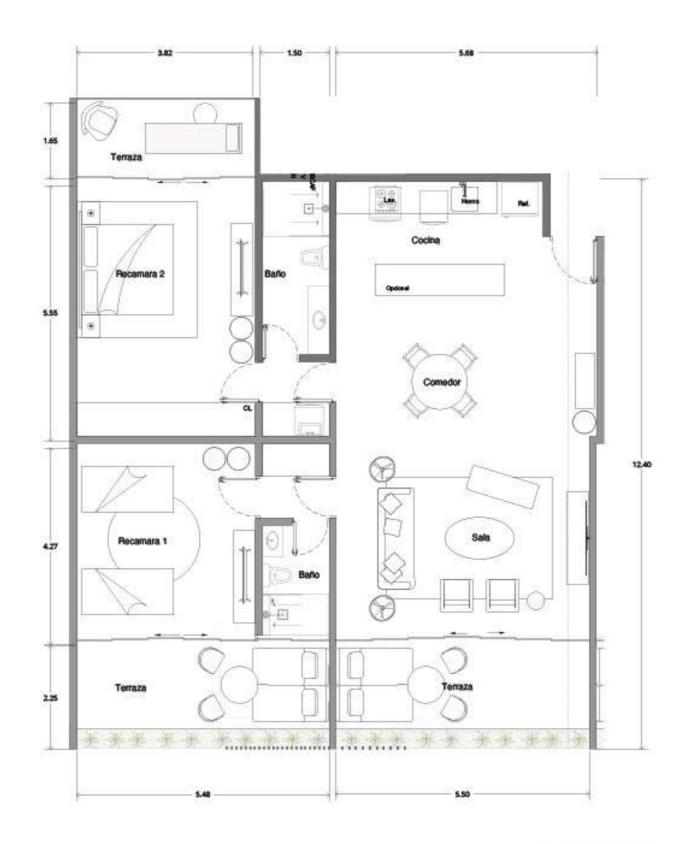

DEPARTAMENTO

ÁREA INTERIOR ÁREA EXTERIOR ÁREA TOTAL

73.48 M 2 42.66 M 2 116.14 M 2

SPECIFICATIONS: THESE PLANS MAY BE SUBJECT TO MINOR CHANGES AND/ OR SMALL ADJUSTMENTS IN MEASUREMENTS. DIMENSION AND LAYOUTS DUE YO TECHNICAL IN THE COURSE OF THE PHYSICAL CONSTRUCCION