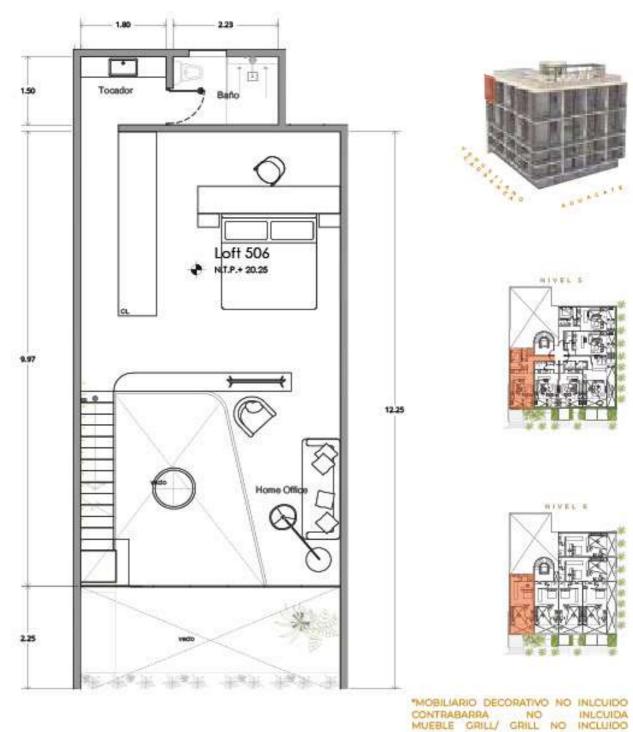

DESARROLLADORA WHITE GROUP

DISEÑO MAURICIO CEBALLOS X ARCHITECTS

LOFT 506

ÁREA INTERIOR PB ÁREA INTERIOR NIVEL ÁREA EXTERIOR ÁREA TOTAL SPECIFICATIONS: THESE PLANS MAY BE SUBJECT TO MINOR CHANGES AND/ OR SMALL ADJUSTMENTS IN MEASUREMENTS. DIMENSION AND LAYOUTS DUE YO TECHNICAL IN THE COURSE OF THE PHYSICAL CONSTRUCTION

70.79 M 2 49.99 M 2 12.65 M 2 133.43 M 2

DESARROLLADORA WHITE GROUP

DISEÑO MAURICIO CEBALLOS X ARCHITECTS

VENTAS REALTY CASA

\*ESPECIFICACIONES: ESTOS PLANOS PUEDEN TENER AJUSTES V/O MODIFICACIONES EN MEDIDAS. COLINDANCIAS V DISTRIBUCIÓN POR RAZONES TÉCNICAS PRESENTADAS EN LA EJECICIÓN DE LA OBRA.