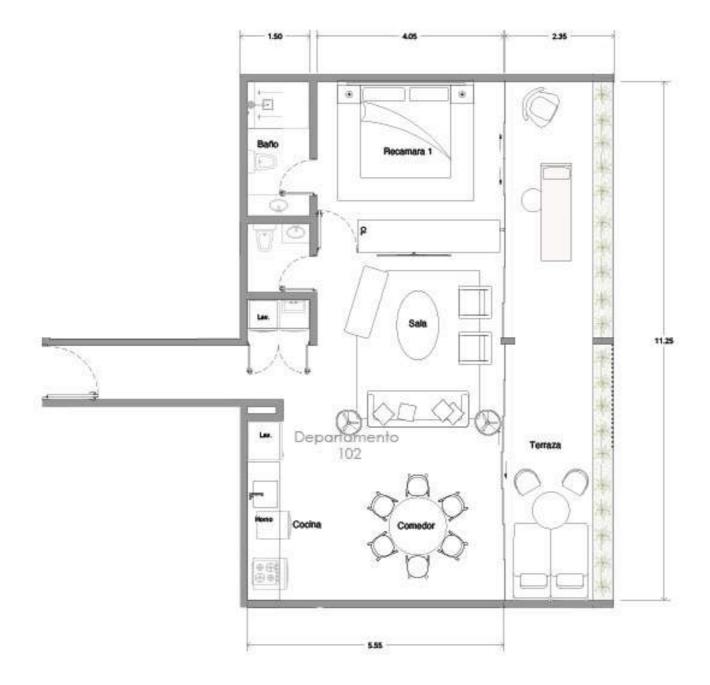

"MOBILIARIODECORATIVONOINI.CUIDO CONTRABARRA NO INI.CUIDA MUEBLE GRILL/ GRILL NO INCLUIDO

D E P A R T A M E N T O 2 0 2

ÁREA INTERIOR ÁREA EXTERIOR ÁREA TOTAL 70.44 M 2 27.54 M 2 97.98 M 2

SPECIFICATIONS: THESE PLANS MAY BE SUBJECT TO MINOR CHANGES AND/ OR SMALL ADJUSTMENTS IN MEASUREMENTS. DIMENSION AND LAYOUTS DUE YO TECHNICAL IN THE COURSE OF THE PHYSICAL CONSTRUCCION