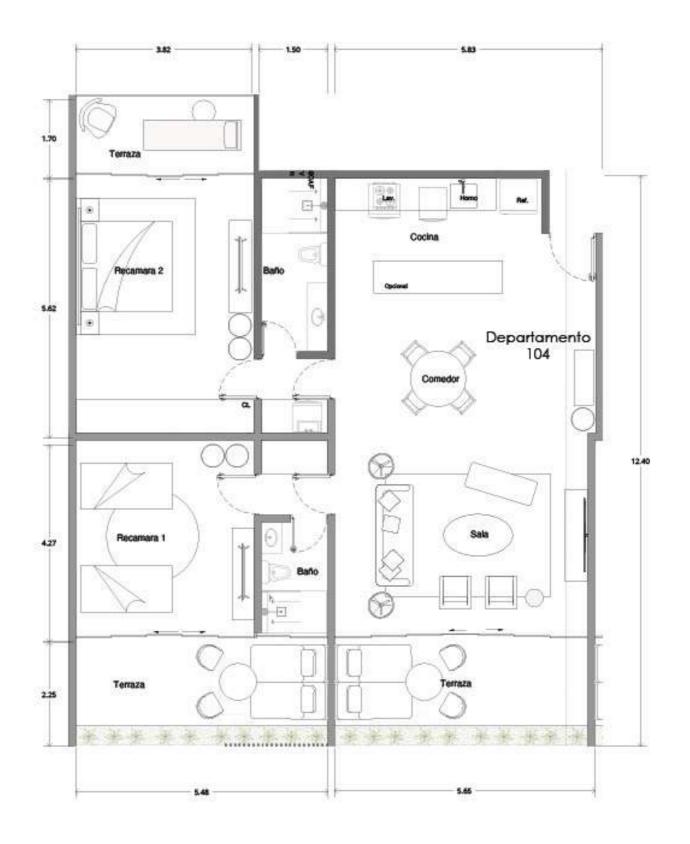

"MOBILIARIODECORATIVONOINI.CUIDO CONTRABARRA NO INI.CUIDA MUEBLE GRILL/ GRILL NO INCLUIDO

D E P A R T A M E N T O 2 0 2

ÁREA INTERIOR ÁREA EXTERIOR ÁREA TOTAL 70.44 M 2 27.54 M 2 97.98 M 2

SPECIFICATIONS: THESE PLANS MAY BE SUBJECT TO MINOR CHANGES AND/ OR SMALL ADJUSTMENTS IN MEASUREMENTS. DIMENSION AND LAYOUTS DUE YO TECHNICAL IN THE COURSE OF THE PHYSICAL CONSTRUCCION