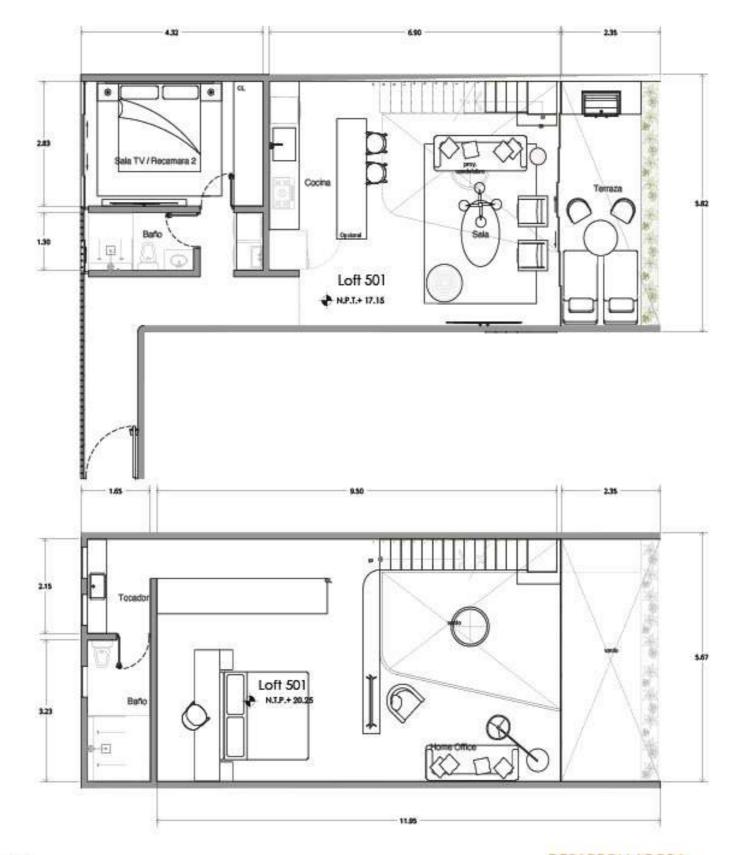

MAURICIO CEBALLOS X ARCHITECTS VENTAS TROPICASA

\*MOBILIARIO DECORATIVO NO INLCUIDO CONTRABARRA NO INLCUIDA MUEBLE CRILL/ GRILL NO INCLUIDO

LOFT 501

ÁREA INTERIOR PB ÁREA INTERIOR NIVEL 1 ÁREA EXTERIOR ÁREA TOTAL 71.14 M 2 50.12 M 2 14.01 M 2 135.27 M 2 XWHITE GROUP