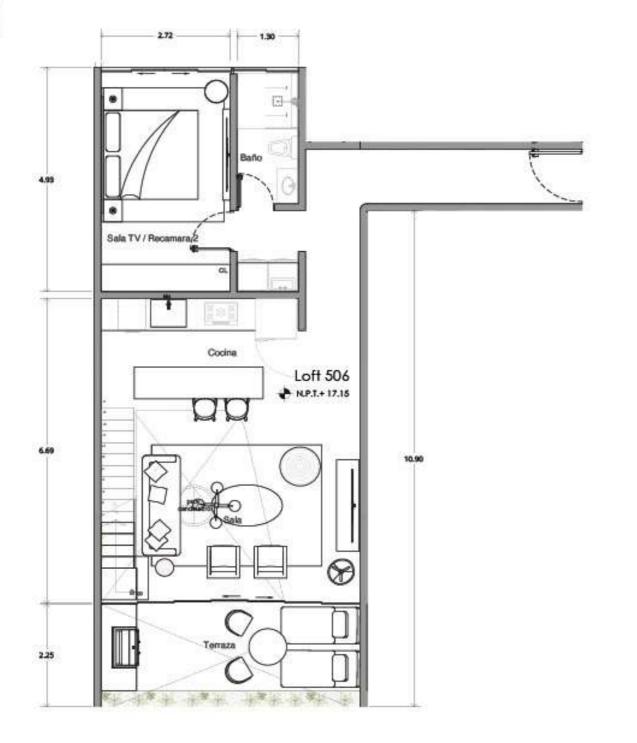

DESARROLLADORA WHITE GROUP

DISEÑO MAURICIO CEBALLOS X ARCHITECTS

LOFT 506

ÁREA INTERIOR PB ÁREA INTERIOR NIVEL ÁREA EXTERIOR ÁREA TOTAL SPECIFICATIONS: THESE PLANS MAY BE SUBJECT TO MINOR CHANGES AND/ OR SMALL ADJUSTMENTS IN MEASUREMENTS. DIMENSION AND LAYOUTS DUE YO TECHNICAL IN THE COURSE OF THE PHYSICAL CONSTRUCTION

70.79 M 2 49.99 M 2 12.65 M 2 133.43 M 2

DESARROLLADORA WHITE GROUP

DISEÑO MAURICIO CEBALLOS X ARCHITECTS

VENTAS REALTY CASA

\*ESPECIFICACIONES: ESTOS PLANOS PUEDEN TENER AJUSTES V/O MODIFICACIONES EN MEDIDAS. COLINDANCIAS V DISTRIBUCIÓN POR RAZONES TÉCNICAS PRESENTADAS EN LA EJECICIÓN DE LA OBRA.