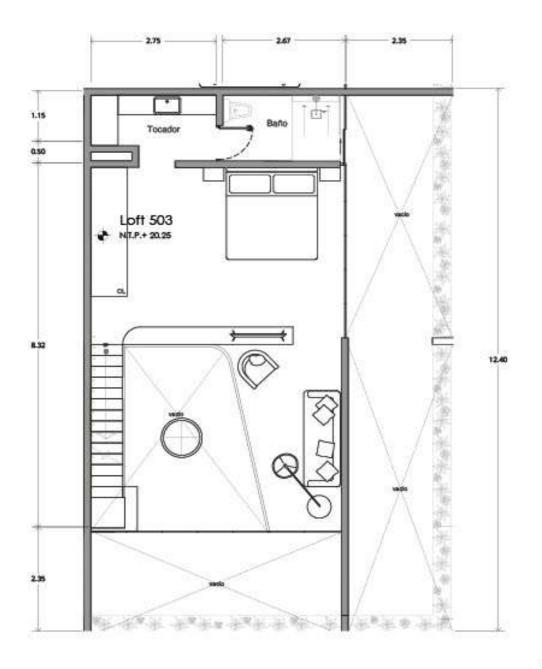

56.76 M 2 50.22 M 2 13.76 M 2 120.74 M 2 DESARROLLADORA V....

MAURICIO CEBALLOS X ARCHITECTS

\*MOBILIARIO DECORATIVO NO INLCUIDO CONTRABARRA NO INLCUIDA MUEBLE GRILL/ GRILL NO INCLUIDO

LOFT 503

ÁREA INTERIOR PB 64.57 M2

ÁREA INTERIOR NIVEL 1 43.11 M2

ÁREA EXTERIOR 42.36 M2

ÁREA TOTAL 150.04 M2

\*\*SPECIFICATIONS: THESE PLANS MAY BE SUBJECT TO MINOR CHANGES AND/OR SMALL ADJUSTMENTS IN MEASUREMENTS. DIMENSION AND LAYOUTS DUE TO MINOR THE PHYSICAL CONSTRUCCION