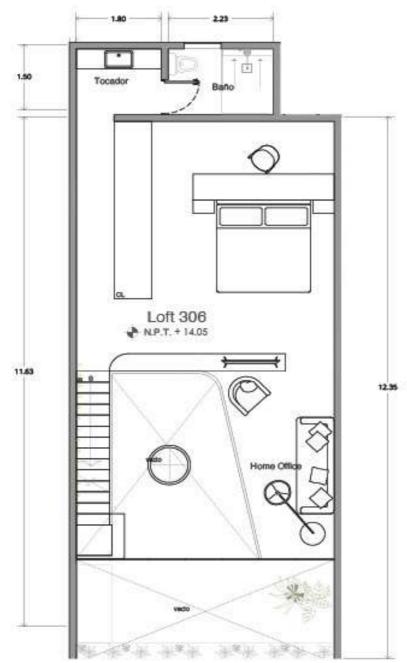

\*MOBILIARIO DECORATIVO NO INLCUIDO CONTRABARRA NO INLCUIDA MUEBLE CRILL/ GRILL NO INCLUIDO

LOFT 306

ÁREA INTERIOR PB ÁREA INTERIOR NIVEL ÁREA EXTERIOR ÁREA TOTAL

70.79 M 2 49.99 M 2 12.65 M 2 133.43 M 2

SPECIFICATIONS: THESE PLANS MAY BE SUBJECT TO MINOR CHANGES AND/ OR SMALL ADJUSTMENTS IN MEASUREMENTS. DIMENSION AND LAYOUTS DUE YO TECHNICAL IN THE COURSE OF THE PHYSICAL CONSTRUCTION

9 M 2 9 M 2 5 S M 2 3 M 2 XWHITE GROUP