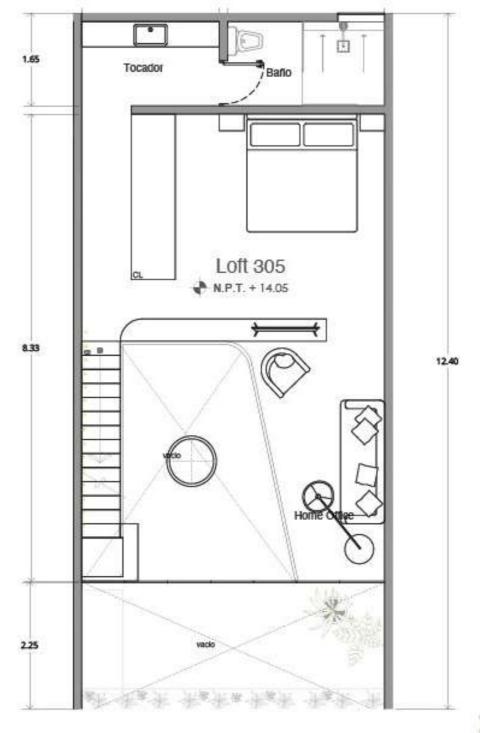

\*MOBILIARIO DECDRATIVO NO INLCUIDO CONTRABARRA NO INLCUIDA MUEBLE GRILL/ GRILL NO INCLUIDO

LOFT 305

ÁREA INTERIOR PB ÁREA INTERIOR NIVEL 1 ÁREA EXTERIOR ÁREA TOTAL

51.41M2 41.14M2 12.69M2 105.24M2

SPECIFICATIONS: THESE PLANS MAY BE SUBJECT TO MINOR CHANGES AND! OR SMALL ADJUSTMENTS IN MEA-SUREMENTS. DIMENSION AND LAYOUTS DUE VO TECHNI-CAL IN THE COURSE OF THE PHYSICAL CONSTRUCCION XWHITE GROUP