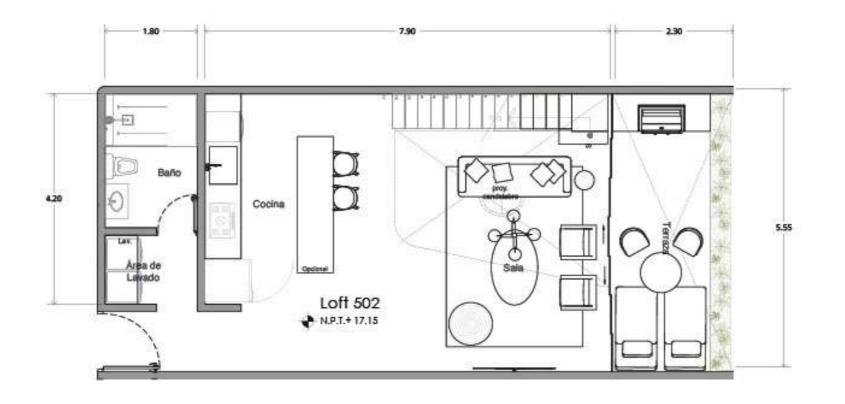

P MAURICIO CEBALLOS X ARCHITECTS TROPICASA

WHILE GROUP X ARCHITECTS

\*MOBILIARIO DECORATIVO NO INLCUIDO CONTRABARRA NO INLCUIDA MUEBLE CRILL/ GRILL NO INCLUIDO

LOFT 502

ÁREA INTERIOR PB ÁREA INTERIOR NIVEL 1 ÁREA EXTERIOR ÁREA TOTAL

56.76 M 2 50.22 M 2 13.76 M 2 120.74 M 2 DESARROLLADORA V....

MAURICIO CEBALLOS X ARCHITECTS

\*MOBILIARIO DECORATIVO NO INLCUIDO CONTRABARRA NO INLCUIDA MUEBLE GRILL/ GRILL NO INCLUIDO

LOFT 503

ÁREA INTERIOR PB 64.57 M2