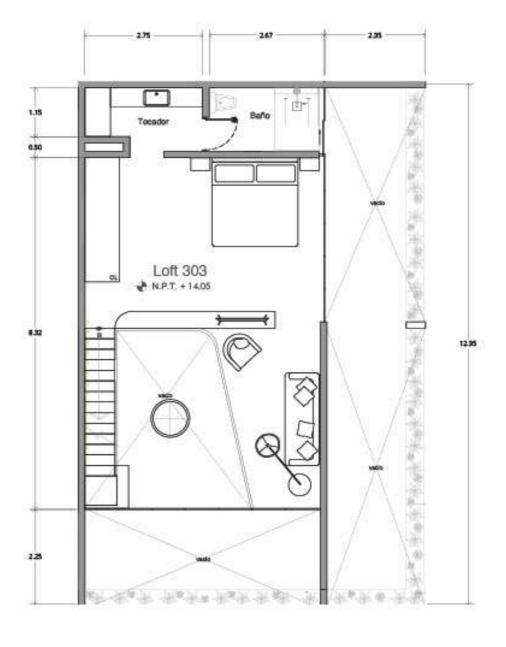

\*ESPECIFICACIONES: ESTOS PLANOS PUEDEN TENER AJUSTES Y/O MODIFICACIONES EN MEDIDAS. COLINDANCIAS Y DISTRIBUCION POR RAZONES TÉCNICAS PRESENTADAS EN LA EJECICIÓN DE LA OBRA.

\*MOBILIARIO DECORATIVO NO INLCUIDO CONTRABARRA NO INLCUIDA MUEBLE CRILL/ GRILL NO INCLUIDO

L O F T 3 0 3

ÁREA INTERIOR PB ÁREA INTERIOR NIVEL 1 ÁREA EXTERIOR ÁREA TOTAL

64.57 M2 43.11 M2 42.36 M2 150.04 M2

SPECIFICATIONS: THESE PLANS MAY BE SUBJECT TO MINOR CHANGES AND/ OR SMALL ADJUSTMENTS IN MEASUREMENTS. DIMENSION AND LAYOUTS DUE YO TECHNICAL IN THE COURSE OF THE PHYSICAL CONSTRUCTION