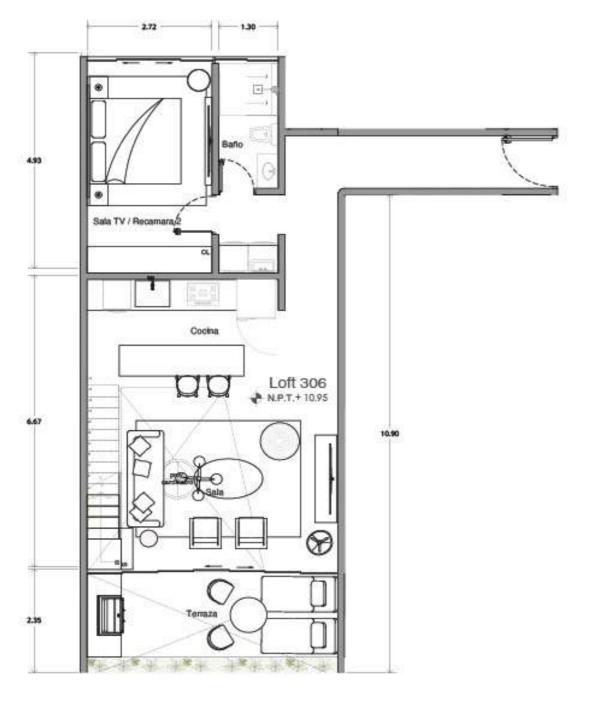

\*MOBILIARIO DECORATIVO NO INLCUIDO CONTRABARRA NO INLCUIDA MUEBLE CRILL/ GRILL NO INCLUIDO

LOFT 306

ÁREA INTERIOR PB ÁREA INTERIOR NIVEL ÁREA EXTERIOR ÁREA TOTAL

70.79 M 2 49.99 M 2 12.65 M 2 133.43 M 2

SPECIFICATIONS: THESE PLANS MAY BE SUBJECT TO MINOR CHANGES AND/ OR SMALL ADJUSTMENTS IN MEASUREMENTS. DIMENSION AND LAYOUTS DUE YO TECHNICAL IN THE COURSE OF THE PHYSICAL CONSTRUCTION

9 M 2 9 M 2 5 S M 2 3 M 2 XWHITE GROUP