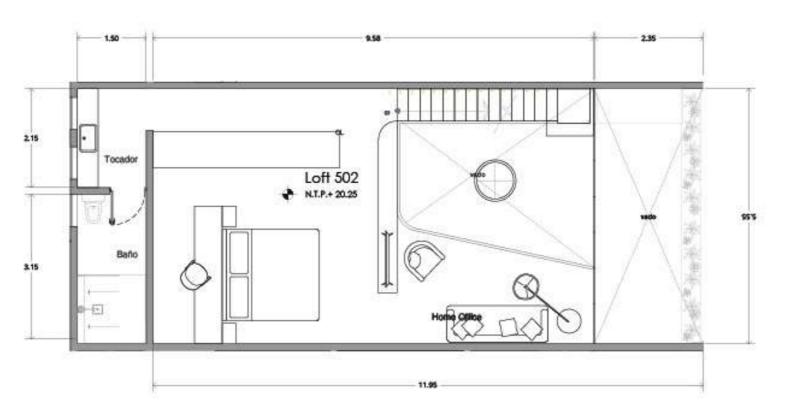

MAURICIO CEBALLOS X ARCHITECTS VENTAS TROPICASA

\*MOBILIARIO DECORATIVO NO INLCUIDO CONTRABARRA NO INLCUIDA MUEBLE CRILL/ GRILL NO INCLUIDO

LOFT 501

ÁREA INTERIOR PB ÁREA INTERIOR NIVEL 1 ÁREA EXTERIOR ÁREA TOTAL 71.14 M 2 50.12 M 2 14.01 M 2 135.27 M 2 XWHITE GROUP

P MAURICIO CEBALLOS X ARCHITECTS TROPICASA

WHILE GROUP X ARCHITECTS

\*MOBILIARIO DECORATIVO NO INLCUIDO CONTRABARRA NO INLCUIDA MUEBLE CRILL/ GRILL NO INCLUIDO

LOFT 502

ÁREA INTERIOR PB ÁREA INTERIOR NIVEL 1 ÁREA EXTERIOR ÁREA TOTAL