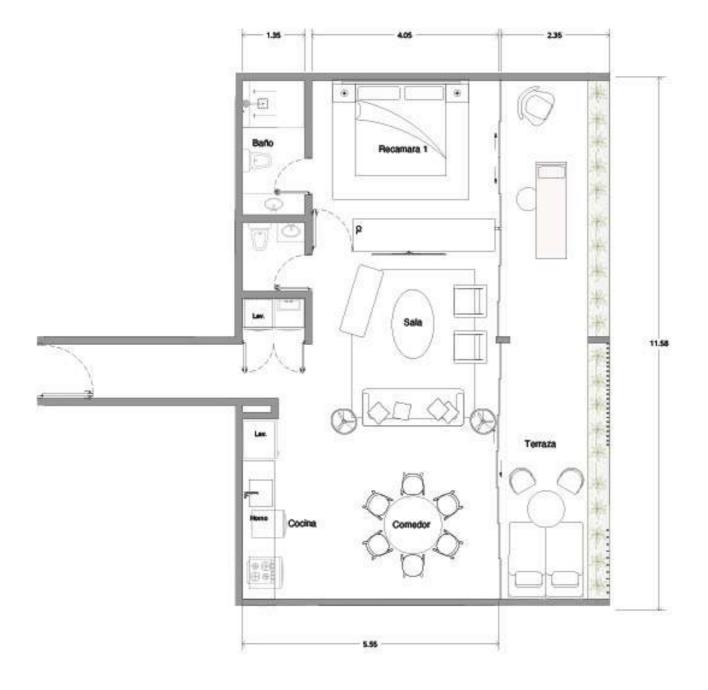

"MOBILIARIODECORATIVONOINI.CUIDO CONTRABARRA NO INI.CUIDA MUEBLE GRILL/ GRILL NO INCLUIDO

DEPARTAMENTO

ÁREA INTERIOR ÁREA EXTERIOR ÁREA TOTAL

87.43 M 2 21.82 M 2 109.25 M 2

SPECIFICATIONS: THESE PLANS MAY BE SUBJECT TO MINOR CHANGES AND/ OR SMALL ADJUSTMENTS IN MEASUREMENTS. DIMENSION AND LAYOUTS DUE YO TECHNICAL IN THE COURSE OF THE PHYSICAL CONSTRUCCION

\*MOBILIARIODECORATIVONOINLCUIDO CONTRABARRA NO INCLUIDA MUEBLE CRILL/ GRILL NO INCLUIDO

DEPARTAMENTO 201

ÁREA INTERIOR ÁREA EXTERIOR ÁREA TOTAL

87.43 M 2 21.82 M 2 109.25 M 2

SPECIFICATIONS: THESE PLANS MAY BE SUBJECT TO MINOR CHANGES AND! OR SMALL ADJUSTMENTS IN MEASUREMENTS. DIMENSION AND LAYOUTS DUE TO TECHNICAL IN THE COURSE OF THE PHYSICAL CONSTRUCCION