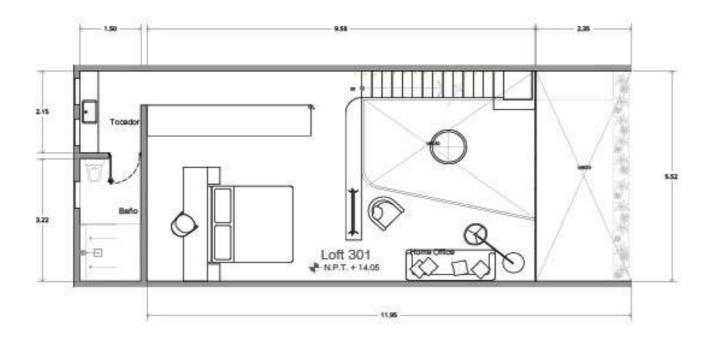

\*MOBILIARIO DECORATIVO NO INLCUIDO CONTRABARRA NO INLCUIDA MUEBLE CRILL/ GRILL NO INCLUIDO

LOFT 301

ÁREA INTERIOR PB ÁREA INTERIOR NIVEL 1 ÁREA EXTERIOR ÁREA TOTAL

71.14 M 2 50.12 M 2 14.01 M 2 135.27 M 2

SPECIFICATIONS: THESE PLANS MAY BE SUBJECT TO MINOR CHANGES AND/ OR SMALL ADJUSTMENTS IN MEASUREMENTS. DIMENSION AND LAYOUTS DUE YO TECHNICAL IN THE COURSE OF THE PHYSICAL CONSTRUCTION

DESARROLLADORA WHITE GROUP

DISEÑO MAURICIO CEBALLOS X ARCHITECTS

VENTAS TROPICASA

\*ESPECIFICACIONES: ESTOS PLANOS PUEDEN TENER AJUSTES V/O MODIFICACIONES EN MEDIDAS. COLINDANCIAS V DISTRIBUCIÓN POR RAZONES TÉCNICAS PRESENTADAS EN LA EJECICIÓN DE LA OBRA.