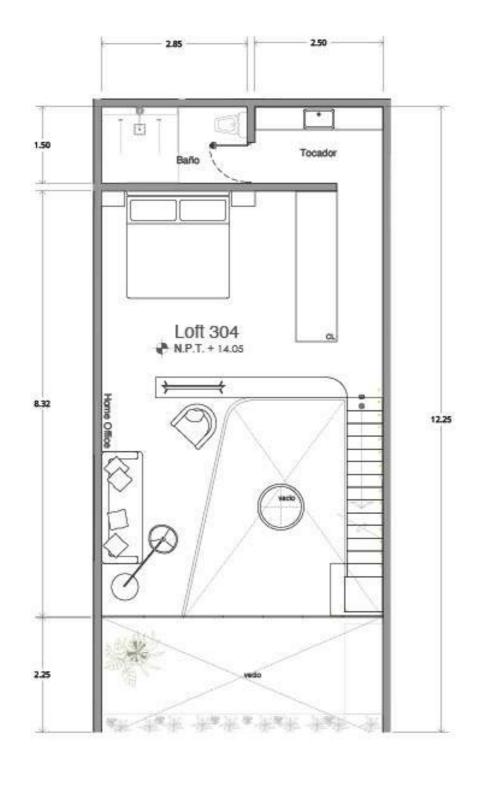

DESARROLLADORA WHITE GROUP

DISEÑO MAURICIO CEBALLOS X ARCHITECTS

VENTAS TROPICASA

\*MOBILIARIO DECORATIVO NO INLCUIDO CONTRABARRA NO INLCUIDA MUEBLE CRILL/ GRILL NO INCLUIDO

LOFT 304

ÁREA INTERIOR PB ÁREA INTERIOR NIVEL 1 ÁREA EXTERIOR ÁREA TOTAL SPECIFICATIONS: THESE PLANS MAY BE SUBJECT TO MINOR CHANGES AND/ OR SMALL ADJUSTMENTS IN MEASUREMENTS. DIMENSION AND LAYOUTS DUE YO TECHNICAL IN THE COURSE OF THE PHYSICAL CONSTRUCTION

46.49 M2 42.12 M2 12.66M2 101.27 M2

DESARROLLADORA WHITE GROUP

DISEÑO MAURICIO CEBALLOS X ARCHITECTS

\*ESPECIFICACIONES: ESTOS PLANOS PUEDEN TENER AJUSTES V/O MODIFICACIONES EN MEDIDAS. COLINDANCIAS V DISTRIBUCIÓN POR RAZONES TÉCNICAS PRESENTADAS EN LA EJECICIÓN DE LA OBRA.