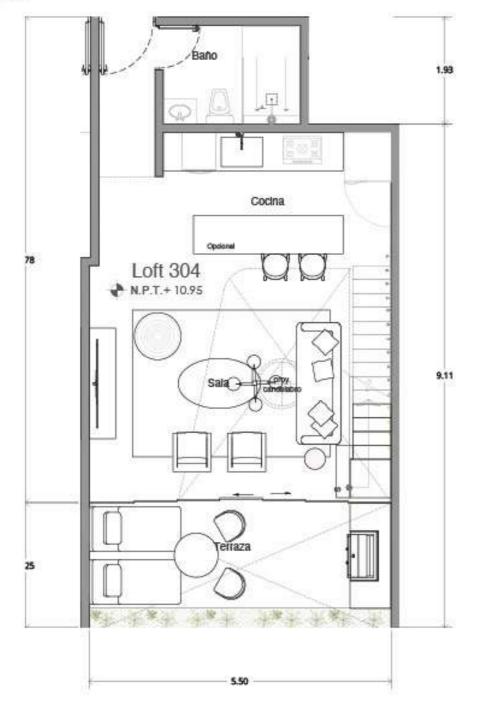

DESARROLLADORA WHITE GROUP

DISEÑO MAURICIO CEBALLOS X ARCHITECTS

VENTAS TROPICASA

\*MOBILIARIO DECORATIVO NO INLCUIDO CONTRABARRA NO INLCUIDA MUEBLE CRILL/ GRILL NO INCLUIDO

LOFT 304

ÁREA INTERIOR PB ÁREA INTERIOR NIVEL 1 ÁREA EXTERIOR ÁREA TOTAL SPECIFICATIONS: THESE PLANS MAY BE SUBJECT TO MINOR CHANGES AND/ OR SMALL ADJUSTMENTS IN MEASUREMENTS. DIMENSION AND LAYOUTS DUE YO TECHNICAL IN THE COURSE OF THE PHYSICAL CONSTRUCTION

46.49 M2 42.12 M2 12.66M2 101.27 M2

DESARROLLADORA WHITE GROUP

DISEÑO MAURICIO CEBALLOS X ARCHITECTS

\*ESPECIFICACIONES: ESTOS PLANOS PUEDEN TENER AJUSTES V/O MODIFICACIONES EN MEDIDAS. COLINDANCIAS V DISTRIBUCIÓN POR RAZONES TÉCNICAS PRESENTADAS EN LA EJECICIÓN DE LA OBRA.