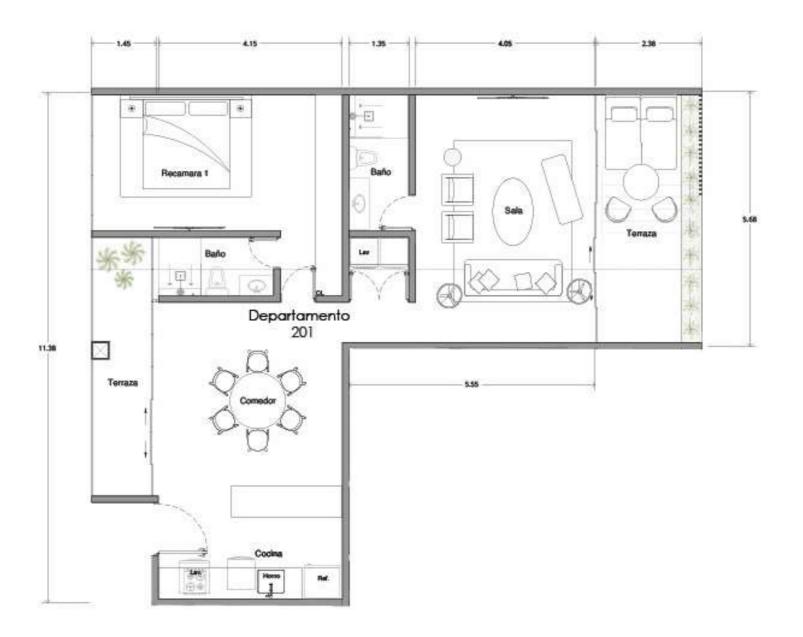

\*MOBILIARIODECORATIVONOINLCUIDO CONTRABARRA NO INCLUIDA MUEBLE CRILL/ GRILL NO INCLUIDO

DEPARTAMENTO 201

ÁREA INTERIOR ÁREA EXTERIOR ÁREA TOTAL

87.43 M 2 21.82 M 2 109.25 M 2

SPECIFICATIONS: THESE PLANS MAY BE SUBJECT TO MINOR CHANGES AND! OR SMALL ADJUSTMENTS IN MEASUREMENTS. DIMENSION AND LAYOUTS DUE TO TECHNICAL IN THE COURSE OF THE PHYSICAL CONSTRUCCION