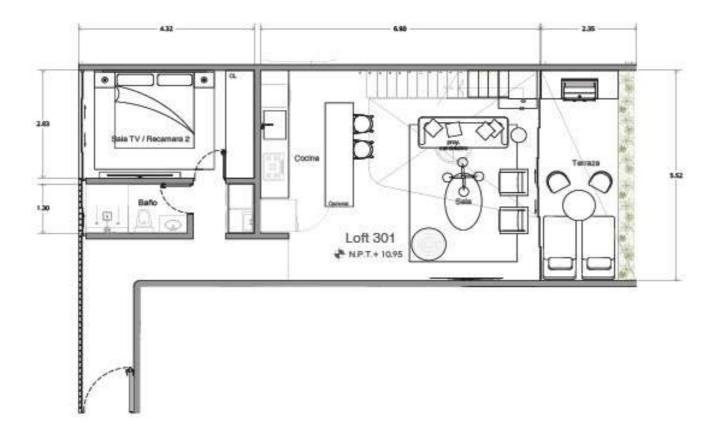

\*MOBILIARIO DECORATIVO NO INLCUIDO CONTRABARRA NO INLCUIDA MUEBLE CRILL/ GRILL NO INCLUIDO

LOFT 301

ÁREA INTERIOR PB ÁREA INTERIOR NIVEL 1 ÁREA EXTERIOR ÁREA TOTAL

71.14 M 2 50.12 M 2 14.01 M 2 135.27 M 2

SPECIFICATIONS: THESE PLANS MAY BE SUBJECT TO MINOR CHANGES AND/ OR SMALL ADJUSTMENTS IN MEASUREMENTS. DIMENSION AND LAYOUTS DUE YO TECHNICAL IN THE COURSE OF THE PHYSICAL CONSTRUCTION

DESARROLLADORA WHITE GROUP

DISEÑO MAURICIO CEBALLOS X ARCHITECTS

VENTAS TROPICASA

\*ESPECIFICACIONES: ESTOS PLANOS PUEDEN TENER AJUSTES V/O MODIFICACIONES EN MEDIDAS. COLINDANCIAS V DISTRIBUCIÓN POR RAZONES TÉCNICAS PRESENTADAS EN LA EJECICIÓN DE LA OBRA.