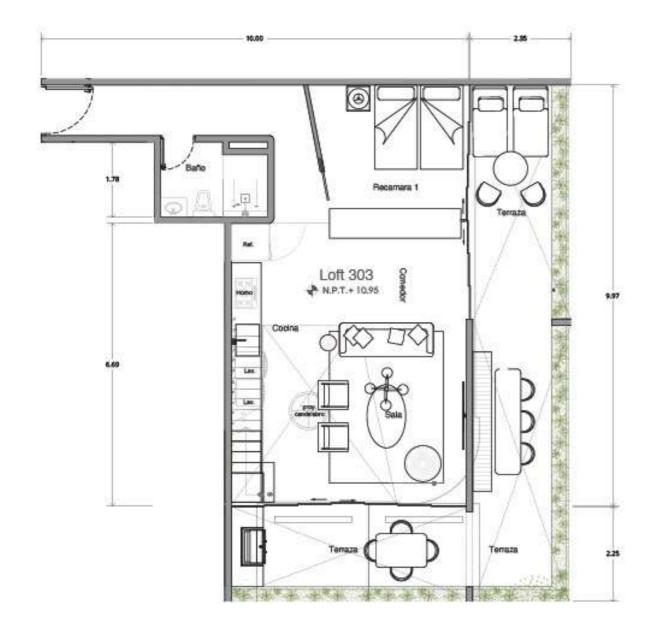

\*ESPECIFICACIONES: ESTOS PLANOS PUEDEN TENER AJUSTES Y/O MODIFICACIONES EN MEDIDAS. COLINDANCIAS Y DISTRIBUCION POR RAZONES TÉCNICAS PRESENTADAS EN LA EJECICIÓN DE LA OBRA.

\*MOBILIARIO DECORATIVO NO INLCUIDO CONTRABARRA NO INLCUIDA MUEBLE CRILL/ GRILL NO INCLUIDO

L O F T 3 0 3

ÁREA INTERIOR PB ÁREA INTERIOR NIVEL 1 ÁREA EXTERIOR ÁREA TOTAL

64.57 M2 43.11 M2 42.36 M2 150.04 M2

SPECIFICATIONS: THESE PLANS MAY BE SUBJECT TO MINOR CHANGES AND/ OR SMALL ADJUSTMENTS IN MEASUREMENTS. DIMENSION AND LAYOUTS DUE YO TECHNICAL IN THE COURSE OF THE PHYSICAL CONSTRUCTION