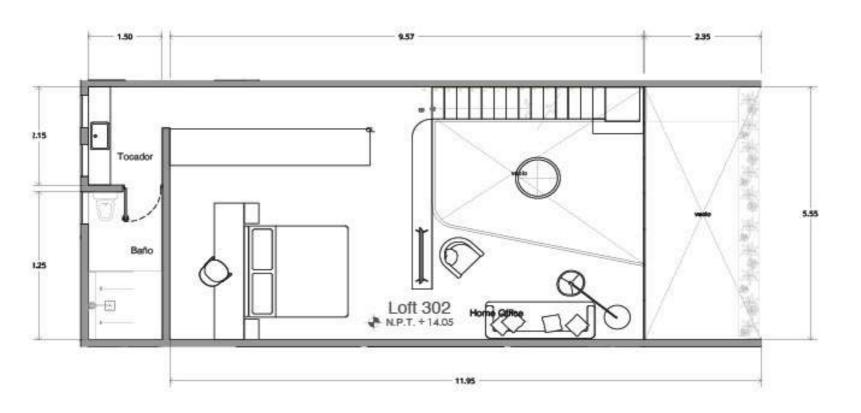

\*MOBILIARIO DECORATIVO NO INLCUIDO CONTRABARRA NO INLCUIDA MUEBLE CRILL/ GRILL NO INCLUIDO

L O F T 3 0 2

ÁREA INTERIOR PB ÁREA INTERIOR NIVEL 1 ÁREA EXTERIOR ÁREA TOTAL

56.76 M 2 50.22 M 2 13.76 M 2 120.74 M 2

SPECIFICATIONS: THESE PLANS MAY BE SUBJECT TO MINOR CHANGES AND/ OR SMALL ADJUSTMENTS IN MEASUREMENTS. DIMENSION AND LAYOUTS DUE YO TECHNICAL IN THE COURSE OF THE PHYSICAL CONSTRUCCION

XWHITE GROUP

MAURICIO CEBALLOS X ARCHITECTS VENTAS TROPICASA