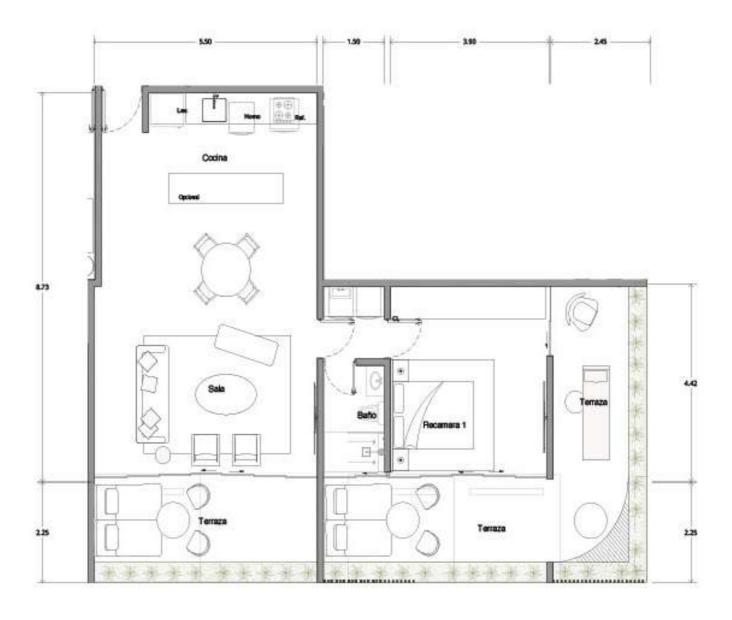

"MOBILIARIODECORATIVONOINI.CUIDO CONTRABARRA NO INI.CUIDA MUEBLE GRILL/ GRILL NO INCLUIDO

DEPARTAMENTO

ÁREA INTERIOR ÁREA EXTERIOR ÁREA TOTAL

87.43 M 2 21.82 M 2 109.25 M 2

SPECIFICATIONS: THESE PLANS MAY BE SUBJECT TO MINOR CHANGES AND/ OR SMALL ADJUSTMENTS IN MEASUREMENTS. DIMENSION AND LAYOUTS DUE YO TECHNICAL IN THE COURSE OF THE PHYSICAL CONSTRUCCION