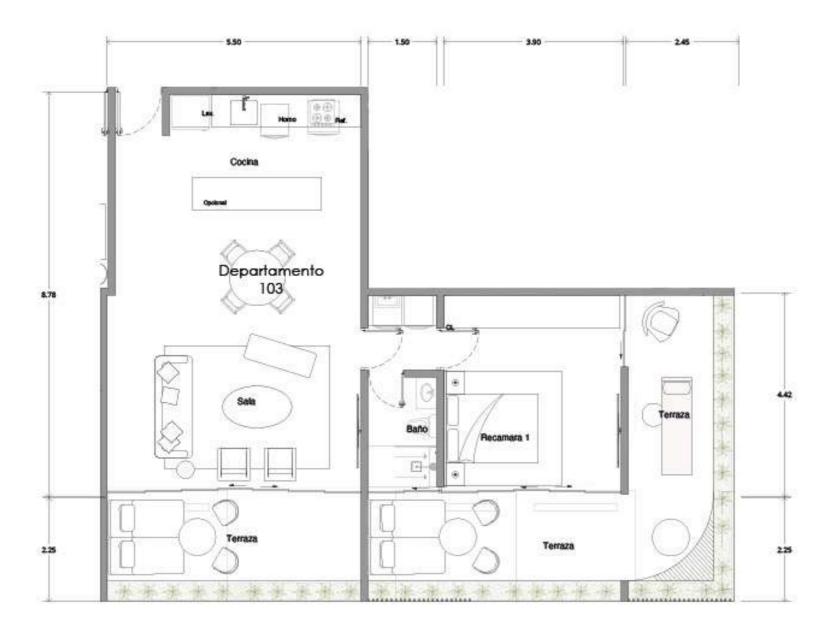

\*MOBILIARIODECORATIVONOINLCUIDO CONTRABARRA NO INCLUIDA MUEBLE CRILL/ GRILL NO INCLUIDO

DEPARTAMENTO 201

ÁREA INTERIOR ÁREA EXTERIOR ÁREA TOTAL

87.43 M 2 21.82 M 2 109.25 M 2

SPECIFICATIONS: THESE PLANS MAY BE SUBJECT TO MINOR CHANGES AND! OR SMALL ADJUSTMENTS IN MEASUREMENTS. DIMENSION AND LAYOUTS DUE TO TECHNICAL IN THE COURSE OF THE PHYSICAL CONSTRUCCION