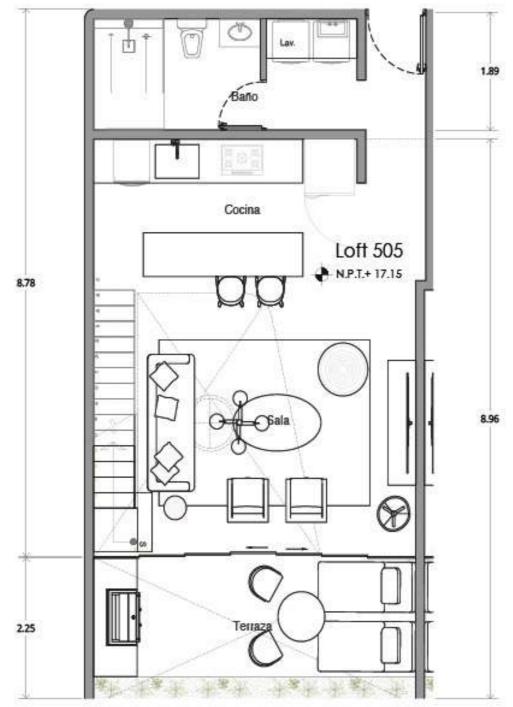

\*MOBILIARIO DECDRATIVO NO INLCUIDO CONTRABARRA NO INLCUIDA MUEBLE GRILL/ GRILL NO INCLUIDO

LOFT 305

ÁREA INTERIOR PB ÁREA INTERIOR NIVEL 1 ÁREA EXTERIOR ÁREA TOTAL

51.41M2 41.14M2 12.69M2 105.24M2

SPECIFICATIONS: THESE PLANS MAY BE SUBJECT TO MINOR CHANGES AND! OR SMALL ADJUSTMENTS IN MEA-SUREMENTS. DIMENSION AND LAYOUTS DUE VO TECHNI-CAL IN THE COURSE OF THE PHYSICAL CONSTRUCCION XWHITE GROUP

MAURICIO CEBALLOS X ARCHITECTS VENTAS TROPICASA

"ESPECIFICACIONES ESTOS PLANOS PUEDEN TENER ASUSTES V/O MODIFICACIONES EN MEDIDAS. COLINDANCIAS V DISTRIBUCIÓN POR RAZONES TÉCNICAS PRESENTADAS EN LA EJECICIÓN DE LA OBRA.