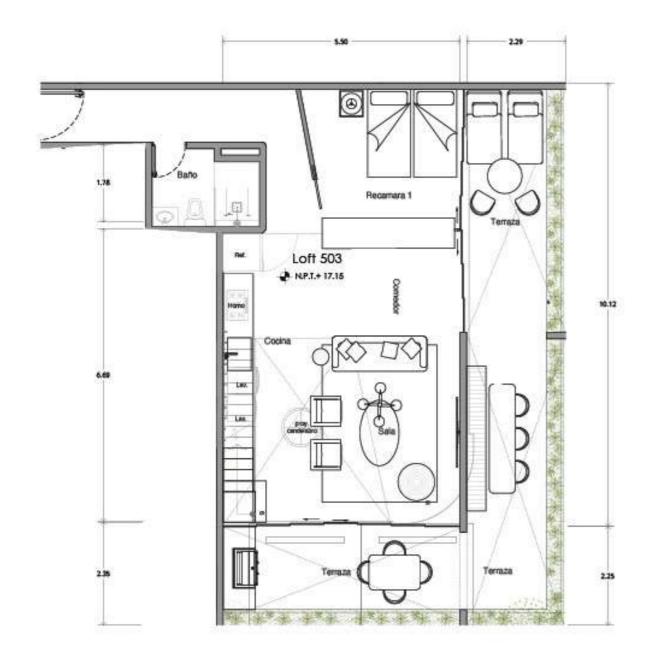

56.76 M 2 50.22 M 2 13.76 M 2 120.74 M 2 DESARROLLADORA V....

MAURICIO CEBALLOS X ARCHITECTS

\*MOBILIARIO DECORATIVO NO INLCUIDO CONTRABARRA NO INLCUIDA MUEBLE GRILL/ GRILL NO INCLUIDO

LOFT 503

ÁREA INTERIOR PB 64.57 M2

ÁREA INTERIOR NIVEL 1 43.11 M2

ÁREA EXTERIOR 42.36 M2

ÁREA TOTAL 150.04 M2

\*\*SPECIFICATIONS: THESE PLANS MAY BE SUBJECT TO MINOR CHANGES AND/OR SMALL ADJUSTMENTS IN MEASUREMENTS. DIMENSION AND LAYOUTS DUE TO MINOR THE PHYSICAL CONSTRUCCION