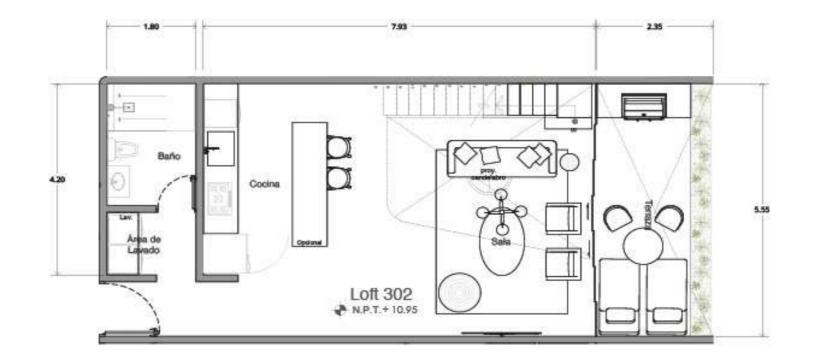

\*MOBILIARIO DECORATIVO NO INLCUIDO CONTRABARRA NO INLCUIDA MUEBLE CRILL/ GRILL NO INCLUIDO

L O F T 3 0 2

ÁREA INTERIOR PB ÁREA INTERIOR NIVEL 1 ÁREA EXTERIOR ÁREA TOTAL

56.76 M 2 50.22 M 2 13.76 M 2 120.74 M 2

SPECIFICATIONS: THESE PLANS MAY BE SUBJECT TO MINOR CHANGES AND/ OR SMALL ADJUSTMENTS IN MEASUREMENTS. DIMENSION AND LAYOUTS DUE YO TECHNICAL IN THE COURSE OF THE PHYSICAL CONSTRUCCION

XWHITE GROUP

MAURICIO CEBALLOS X ARCHITECTS VENTAS TROPICASA