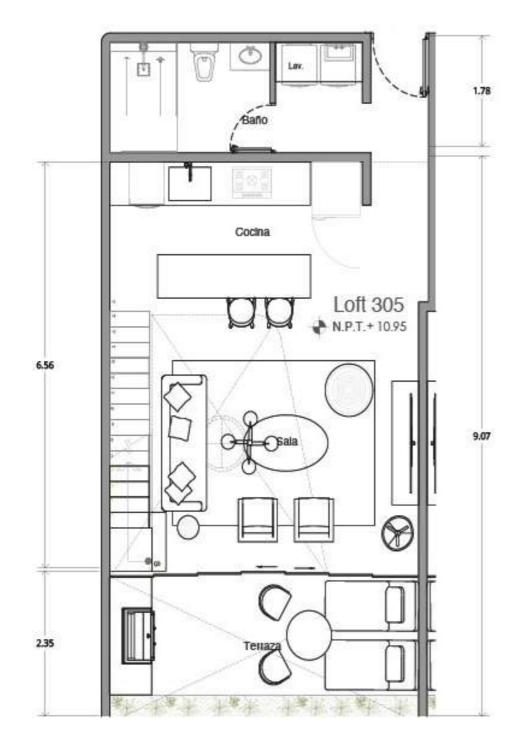

\*MOBILIARIO DECDRATIVO NO INLCUIDO CONTRABARRA NO INLCUIDA MUEBLE GRILL/ GRILL NO INCLUIDO

LOFT 305

ÁREA INTERIOR PB ÁREA INTERIOR NIVEL 1 ÁREA EXTERIOR ÁREA TOTAL

51.41M2 41.14M2 12.69M2 105.24M2

SPECIFICATIONS: THESE PLANS MAY BE SUBJECT TO MINOR CHANGES AND! OR SMALL ADJUSTMENTS IN MEA-SUREMENTS. DIMENSION AND LAYOUTS DUE VO TECHNI-CAL IN THE COURSE OF THE PHYSICAL CONSTRUCCION XWHITE GROUP