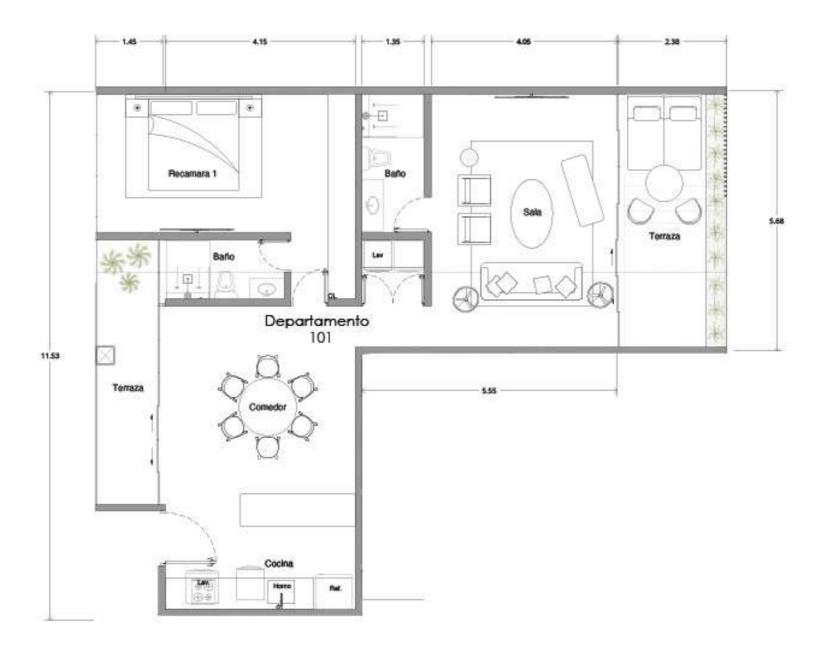

\*MOBILIARIODECORATIVONOINLCUIDO CONTRABARRA NO INCLUIDA MUEBLE CRILL/ GRILL NO INCLUIDO

DEPARTAMENTO 201

ÁREA INTERIOR ÁREA EXTERIOR ÁREA TOTAL

87.43 M 2 21.82 M 2 109.25 M 2

SPECIFICATIONS: THESE PLANS MAY BE SUBJECT TO MINOR CHANGES AND! OR SMALL ADJUSTMENTS IN MEASUREMENTS. DIMENSION AND LAYOUTS DUE TO TECHNICAL IN THE COURSE OF THE PHYSICAL CONSTRUCCION